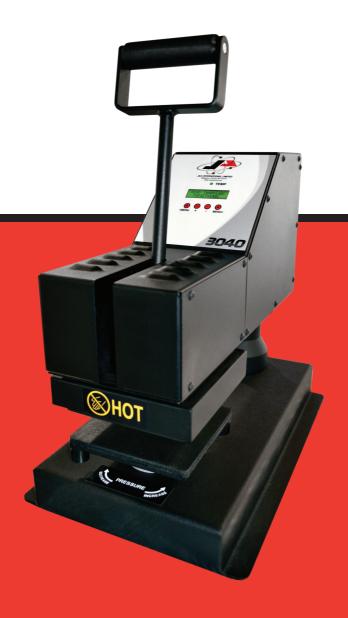

## 3040 Heatpress

## 3040 Heatpress

An extremely robust heat-seal machine - designed to give years of faithful service.

## **KEY BENEFITS**

- Extremely robust gives many years of faithful service
- The three critical heat seal parameters of time, temperature and pressure are fully and easily adjustable
- Available with 330x330mm, 300x200mm and 150x150mm bases (13"x13", 12"x8" and 6"x6")
- Fast and easily interchangeable base plate
- Failsafe lock-outs to aid correct application
- Swing head provides the operator with a full view of the working area to ease positioning of the decoration
- Eye-level digital display unit keeps you in control
- 12 month warranty